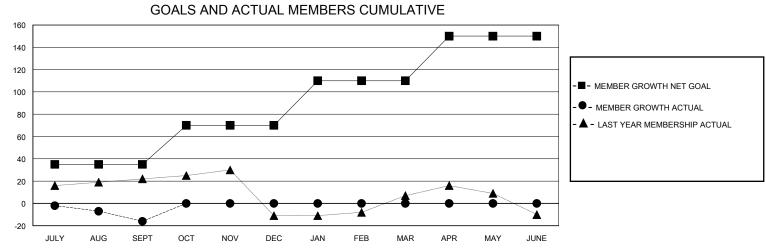

## District 27 D1

Results as of: 9/30/2024

0

| GMT:          |               | GMT CA      |               |                       |                        |                         |                                                    |  |  |
|---------------|---------------|-------------|---------------|-----------------------|------------------------|-------------------------|----------------------------------------------------|--|--|
|               | Club          | s           |               | Members               |                        |                         |                                                    |  |  |
|               | RESULTS FOR   | R 2024-2025 |               | RESULTS FOR 2024-2025 |                        |                         |                                                    |  |  |
| QUARTER       | NEW CLUB GOAL | NEW CLUBS   | DROPPED CLUBS | QUARTER MEME          | BER GROWTH NET<br>GOAL | MEMBER GROWTH<br>ACTUAL | DROPPED<br>MEMBERS ACTUAL<br>(including transfers) |  |  |
| JULY/AUG/SEPT | 0             | 0           | 0             | JULY/AUG/SEPT         | 35                     | 34                      | 44                                                 |  |  |
| OCT/NOV/DEC   | 0             | 0           | 0             | OCT/NOV/DEC           | 35                     | 0                       | 0                                                  |  |  |
| JAN/FEB/MAR   | 0             | 0           | 0             | JAN/FEB/MAR           | 40                     | 0                       | 0                                                  |  |  |

APR/MAY/JUNE

APR

MAY

MAR

40

0

0

DEC

JAN

FEB

APR/MAY/JUNE

JULY

AUG

SEPT

OCT

NOV